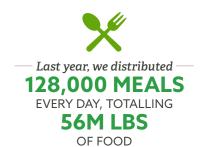

855,000 MEALS

**EVERY WEEK** 

----- Now ----WE DISTRIBUTE

1,300,000 MEALS

**EVERY WEEK** 

-Before the pandemic - WE DISTRIBUTED

**4.1M LBS** 

OF FOOD PER MONTH

- Now

WE DELIVER

**6.3M LBS** 

**EVERY MONTH** 

—Before the pandemic — WE HOME-DELIVERED TO

**260 SENIORS** 

AND PEOPLE WITH DISABILITIES

Now