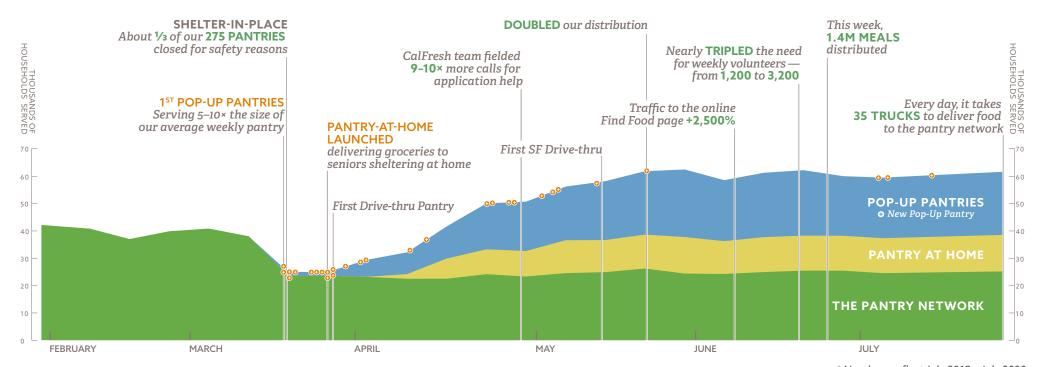

## COVID-19 RESPONSE BY THE NUMBERS\*

sfmfoodbank.org f 🖸 🛩 🗅 @sfmfoodbank





Before the pandemic — 32,000 HOUSEHOLDS

RELIED ON US EVERY WEEK

- Now

WE DISTRIBUTE FOOD FOR

**60,000** EVERY WEEK



Before the pandemic WE DISTRIBUTED

855,000 MEALS

**EVERY WEEK** 

----- Now ----WE DISTRIBUTE

1,300,000 MEALS

**EVERY WEEK** 



-Before the pandemic - WE DISTRIBUTED

**4.1M LBS** 

OF FOOD PER MONTH

- Now

WE DELIVER

**6.3M LBS** 

**EVERY MONTH** 



—Before the pandemic — WE HOME-DELIVERED TO

**260 SENIORS** 

AND PEOPLE WITH DISABILITIES

Now

12,000

GET A BAG OF GROCERIES
AT THEIR DOOR



— Before the pandemic –

**275+ FOOD PANTRIES** 

IN THE NETWORK

- Now

**300+ PANTRIES** 

including

**28 EMERGENCY POP-UPS** 

MANY OF WHICH ARE DRIVE-THRUS