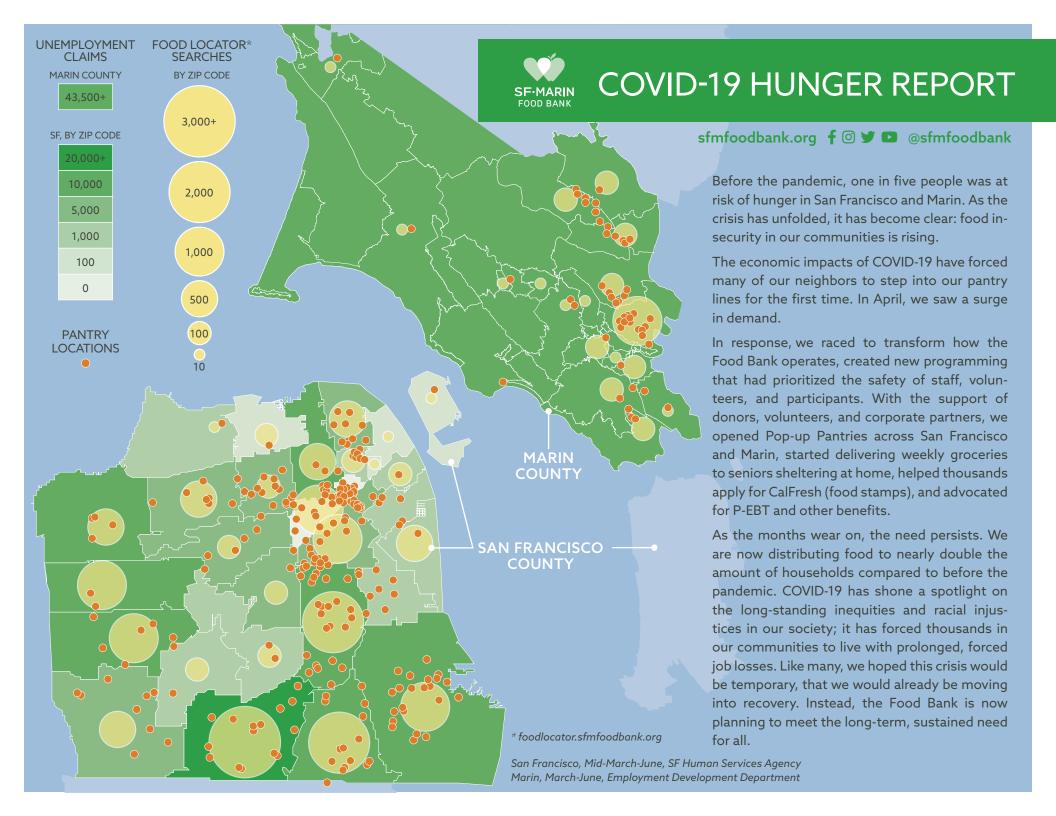

## COVID-19 RESPONSE BY THE NUMBERS\*

sfmfoodbank.org f 🖸 🛩 🗅 @sfmfoodbank





Before the pandemic — 32,000 HOUSEHOLDS

RELIED ON US EVERY WEEK

- Now

WE DISTRIBUTE FOOD FOR

**60,000** EVERY WEEK



Before the pandemic WE DISTRIBUTED

855,000 MEALS

**EVERY WEEK** 

----- Now ----WE DISTRIBUTE

1,300,000 MEALS

**EVERY WEEK** 



-Before the pandemic - WE DISTRIBUTED

**4.1M LBS** 

OF FOOD PER MONTH

- Now

WE DELIVER

**6.3M LBS** 

**EVERY MONTH** 



—Before the pandemic — WE HOME-DELIVERED TO

**260 SENIORS** 

AND PEOPLE WITH DISABILITIES

Now

12,000

GET A BAG OF GROCERIES
AT THEIR DOOR



— Before the pandemic –

**275+ FOOD PANTRIES** 

IN THE NETWORK

- Now

**300+ PANTRIES** 

including

**28 EMERGENCY POP-UPS** 

MANY OF WHICH ARE DRIVE-THRUS